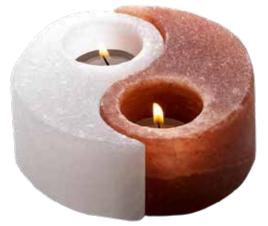

# Ying Yang Shape Salt Tealight

#### All Natural & Hand Carved

In order to provide the best options, we segregate the Dark Pink salt lamps and the Light Pink salt lamps. Some usage areas need less illuminance and other areas might need a more brighter light glow, these custom-selection of colors meet every individual's personal likes.

#### Ying Yang Salt Tealight Glow Brighter:

Light passes less in the Dark colored pink salt lamps, making its glow warmer and more towards the red-ish tone, these can be used as the ideal night-light by the bedside, giving a warm glow and the healthy negative ions to breath during sleep.