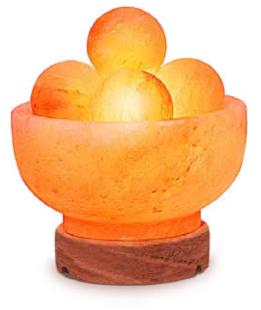

# Basket Shape Pink Salt Lamp

#### All Natural & Hand Carved

In order to provide the best options, we segregate the Dark Pink salt lamps and the Light Pink salt lamps. Some usage areas need less illuminance and other areas might need a more brighter light glow, these custom-selection of colors meet every individual's personal likes.

#### Cube Pink Salt Lamps Glow Brighter: