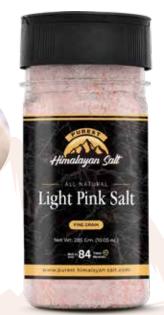

### Available Salt Types

Capacity **285 gm** / 10.05 oz.

It is the richest mineral salt, 100% natural, unrefined and unpolluted Crystal White, translucent crystals and a gift of God to Human Being. This Himalayan Salt is a marvelous dietary supplement that looks and tastes fantastic. Fine Grained Himalayan Salt is available in Pet Bottle with Butterfly Cap.