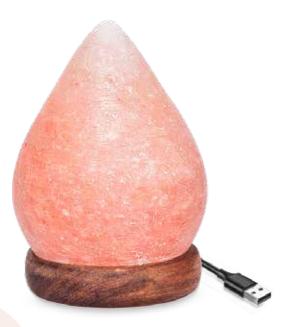

### USB MINI LAMP

# Teardrop Shape USB Salt Lamp

#### All Natural & Machine Carved, Ideal for Individuals on-the-go !

Once lit, the USB powered Cube Shaped Himalayan Salt Lamp's LED light will emit a calming Amber color and will automatically slowly switch colors between: Orange, Blue, pink, red, green and purple.

Mini USB Salt Lamp with Multi-Color LED Changing Bulb 1-2 LB, easily move it from one table to another

#### Color: Natural Amber, Multi-Color Changing

#### Hand-Carved Lamp Provides a Soft Glow:

Use the lamp as a gentle nightlight, or to create a romantic mood. Whether in a child's room, near the television or computer, or in your office, the lamp, sitting on its round neem base, provides a natural touch.