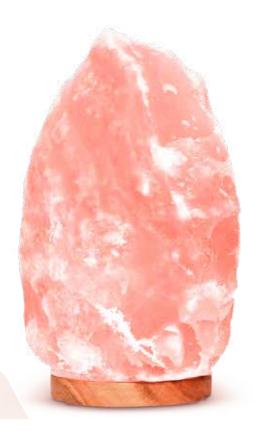

# Natural Light Pink Salt Lamp

#### All Natural & Hand Carved

In order to provide the best options, we segregate the Dark Pink salt lamps and the Light Pink salt lamps. Some usage areas need less illuminance and other areas might need a more brighter light glow, these custom-selection of colors meet every individual's personal likes.

#### Light Pink Salt Lamps Glow Brighter:

Light passes less in the Dark colored pink salt lamps, making its glow warmer and more towards the red-ish tone, these can be used as the ideal night-light by the bedside, giving a warm glow and the healthy negative ions to breath during sleep.