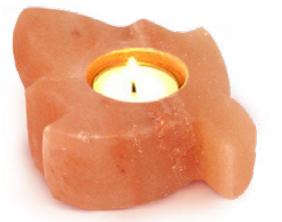

# Leaf Shape Salt Tealight

#### All Natural & Hand Carved

In order to provide the best options, we segregate the Dark Pink salt lamps and the Light Pink salt lamps. Some usage areas need less illuminance and other areas might need a more brighter light glow, these custom-selection of colors meet every individual's personal likes.

#### Leaf Salt Tealight Glow Brighter: