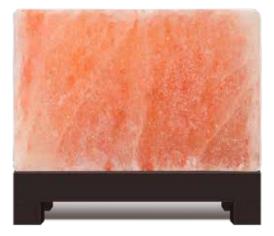

# Rectangle Pink Salt Lamp

#### All Natural & Hand Carved

In order to provide the best options, we segregate the Dark Pink salt lamps and the Light Pink salt lamps. Some usage areas need less illuminance and other areas might need a more brighter light glow, these custom-selection of colors meet every individual's personal likes.

#### **Rectangle Pink Salt Lamps Glow Brighter:**

Light passes less in the Dark colored pink salt lamps, making its glow warmer and more towards the red-ish tone, these can be used as the ideal night-light by the bedside, giving a warm glow and the healthy negative ions to breath during sleep.