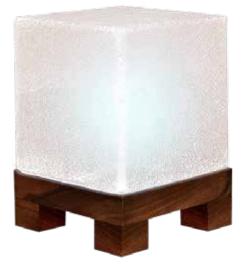

# Cube Shape Pink Salt Lamp

#### All Natural & Hand Carved

In order to provide the best options, we segregate the Dark Pink salt lamps and the Light Pink salt lamps. Some usage areas need less illuminance and other areas might need a more brighter light glow, these custom-selection of colors meet every individual's personal likes.

#### Cube Pink Salt Lamps Glow Brighter: