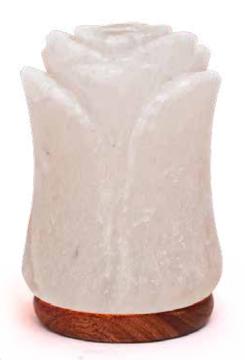

# Rose Shape White Salt Lamp

#### All Natural & Hand Carved

Carved manually in the skillful hands of our craftsman, these rosebud lamps shine beautifully wherever they are kept, home or office !

#### A combination of basic machining with a human-touch:

Rosebud Salt Lamps are ideal for a gift to your other-half ! These beautiful lamps will brighten up your loved-one and can very potentially induce romance !