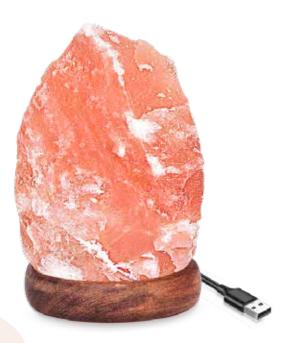

# USB MINI LAMP

# Natural Shape USB Salt Lamp

#### All Natural & Machine Carved, Ideal for Individuals on-the-go !

Once lit, the USB powered Cube Shaped Himalayan Salt Lamp's LED light will emit a calming Amber color and will automatically slowly switch colors between: Orange, Blue, pink, red, green and purple.

Mini USB Salt Lamp with Multi-Color LED Changing Bulb 1-2 LB, easily move it from one table to another

#### Color: Natural Amber, Multi-Color Changing

#### Hand-Carved Lamp Provides a Soft Glow:

Use the lamp as a gentle nightlight, or to create a romantic mood. Whether in a child's room, near the television or computer, or in your office, the lamp, sitting on its round neem base, provides a natural touch.