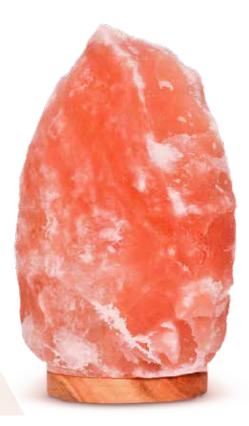

# Natural Dark Pink Salt Lamp

#### All Natural & Hand Carved

In order to provide the best options, we segregate the Dark Pink salt lamps and the Light Pink salt lamps. Some usage areas need less illuminance and other areas might need a more brighter light glow, these custom-selection of colors meet every individual's personal likes.

#### Dark Pink Salt Lamps Glow Brighter:

Light passes less in the Dark colored pink salt lamps, making its glow warmer and more towards the red-ish tone, these can be used as the ideal night-light by the bedside, giving a warm glow and the healthy negative ions to breath during sleep.