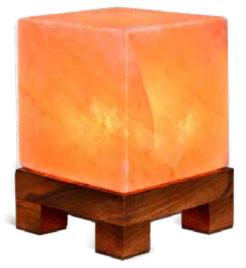

# Cube Shape Pink Salt Lamp

#### All Natural & Hand Carved

In order to provide the best options, we segregate the Dark Pink salt lamps and the Light Pink salt lamps. Some usage areas need less illuminance and other areas might need a more brighter light glow, these custom-selection of colors meet every individual's personal likes.

#### Cube Pink Salt Lamps Glow Brighter:

Light passes less in the Dark colored pink salt lamps, making its glow warmer and more towards the red-ish tone, these can be used as the ideal night-light by the bedside, giving a warm glow and the healthy negative ions to breath during sleep.