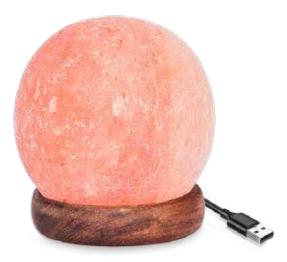

# USB MINI LAMP

# Sphere Shape USB Salt Lamp

#### All Natural & Machine Carved, Ideal for Individuals on-the-go !

Once lit, the USB powered Cube Shaped Himalayan Salt Lamp's LED light will emit a calming Amber color and will automatically slowly switch colors between: Orange, Blue, pink, red, green and purple.

Mini USB Salt Lamp with Multi-Color LED Changing Bulb 1-2 LB, easily move it from one table to another

#### Color: Natural Amber, Multi-Color Changing

#### Hand-Carved Lamp Provides a Soft Glow:

Use the lamp as a gentle nightlight, or to create a romantic mood. Whether in a child's room, near the television or computer, or in your office, the lamp, sitting on its round neem base, provides a natural touch.