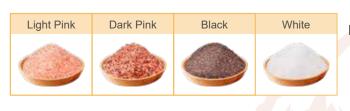

n Pet Bottle with Butterfly Cap.

### Available Salt Types







Capacity **285 gm** / 10.05 oz.

It is the richest mineral salt, 100% natural, unrefined and unpolluted Crystal White, translucent crystals and a gift of God to Human Being. This Himalayan Salt is a marvelous dietary supplement that looks and tastes fantastic. Fine Grained Himalayan Salt is available in Pet Bottle with Butterfly Cap.

## Available Salt Types \_







Capacity **425 gm** / 14.99 oz.

It is the richest mineral salt, 100% natural, unrefined and unpolluted Crystal White, translucent crystals and a gift of God to Human Being. This Himalayan Salt is a marvelous dietary supplement that looks and tastes fantastic. Fine Grained Himalayan Salt is available in Pet Bottle with Butterfly Cap.

### Available Salt Types







Capacity **500 gm** / 17.63 oz.

It is the richest mineral salt, 100% natural, unrefined and unpolluted Crystal White, translucent crystals and a gift of God to Human Being. This Himalayan Salt is a marvelous dietary supplement that looks and tastes fantastic. Fine Grained Himalayan Salt is available in Pet Bottle with Butterfly Cap.

## Available Salt Types \_







Capacity **620 gm** / 21.86 oz.

It is the richest mineral salt, 100% natural, unrefined and unpolluted Crystal White, translucent crystals and a gift of God to Human Being. This Himalayan Salt is a marvelous dietary supplement that looks and tastes fantastic. Fine Grained Himalayan Salt is available in Pet Bottle with Butterfly Cap.

## Available Salt Types





Shakers

Capacity **800 gm** / 28.21 oz.

It is the riche