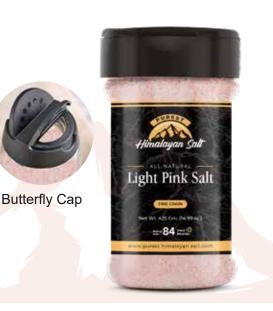

## Available Salt Types \_

Light Pink Salt

84

Capacity **250 gm** / 8.81 oz.

It is the richest mineral salt, 100% natural, unrefined and unpolluted Crystal White, translucent crystals and a gift of God to Human Being. This Himalayan Salt is a marvelous dietary supplement that looks and tastes fantastic. Fine Grained Himalayan Salt is available in Pet Bottle with Butterfly Cap.