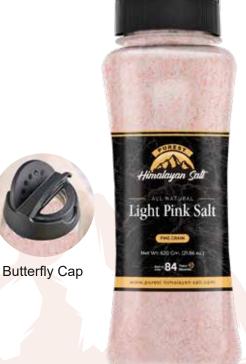

## Available Salt Types \_

Butterfly Cap

Light Pink Salt

-84-0

Capacity **1000 gm** /35.27 oz.

It is the richest mineral salt, 100% natural, unrefined and unpolluted Crystal White, translucent crystals and a gift of God to Human Being. This Himalayan Salt is a marvelous dietary supplement that looks and tastes fantastic. Fine Grained Himalayan Salt is available in Pet Bottle with Butterfly Cap.