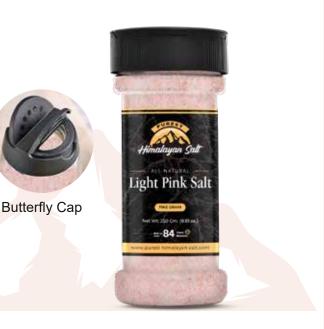

## Available Salt Types \_

Light Pink Salt

84

Capacity **250 gm** / 8.81 oz.

It is the richest mineral salt, 100% natural, unrefined and unpolluted Crystal White, translucent crystals and a gift of God to Human Being. This Himalayan Salt is a marvelous dietary supplement that looks and tastes fantastic. Fine Grained Himalayan Salt is available in Pet Bottle with Butterfly Cap.