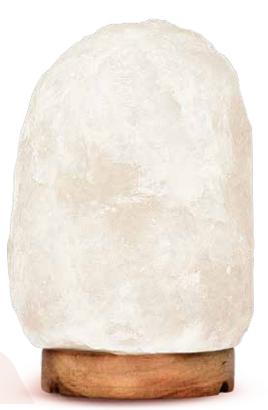

# Natural White Salt Lamp

#### All Natural & Hand Carved

In order to provide the best options, we segregate the Dark Pink salt lamps and the Light Pink salt lamps. Some usage areas need less illuminance and other areas might need a more brighter light glow, these custom-selection of colors meet every individual's personal likes.

#### White Pink Salt Lamps Glow Brighter: