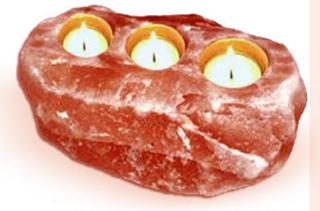

# Natural Pink Salt Tealight 3 Holes

#### All Natural & Hand Carved

In order to provide the best options, we segregate the Dark Pink salt lamps and the Light Pink salt lamps. Some usage areas need less illuminance and other areas might need a more brighter light glow, these custom-selection of colors meet every individual's personal likes.

#### Natural Salt Tealight Glow Brighter: