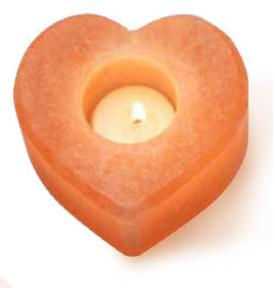

# Heart Shape Salt Tealight

#### All Natural & Hand Carved

In order to provide the best options, we segregate the Dark Pink salt lamps and the Light Pink salt lamps. Some usage areas need less illuminance and other areas might need a more brighter light glow, these custom-selection of colors meet every individual's personal likes.

#### Heart Salt Tealight Glow Brighter:

Light passes less in the Dark colored pink salt lamps, making its glow warmer and more towards the red-ish tone, these can be used as the ideal night-light by the bedside, giving a warm glow and the healthy negative ions to breath during sleep.