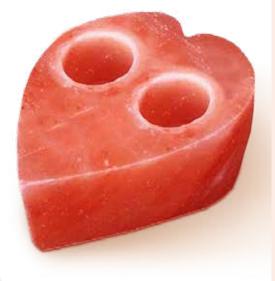

# Heart Shape Salt Tealight 2 Holes

#### All Natural & Hand Carved

In order to provide the best options, we segregate the Dark Pink salt lamps and the Light Pink salt lamps. Some usage areas need less illuminance and other areas might need a more brighter light glow, these custom-selection of colors meet every individual's personal likes.

#### Heart Salt Tealight Glow Brighter: