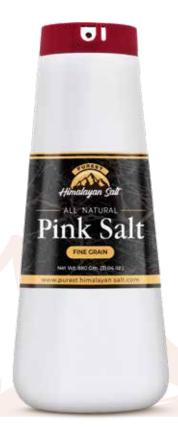

### **Available Salt Types**

Capacity **120 gm** / 4.23 oz.

It is the richest mineral salt, 100% natural, unrefined and unpolluted Crystal White, translucent crystals and a gift of God to Human Being. This Himalayan Salt is a marvelous dietary supplement that looks and tastes fantastic. Available in Pet Bottle and Transparent Grinder Cap.