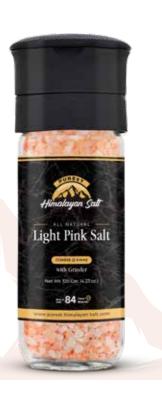

## Available Salt Types \_

Light Pink Salt

84

Capacity **250 gm** / 8.81 oz.

It is the richest mineral salt, 100% natural, unrefined and unpolluted Crystal White, translucent crystals and a gift of God to Human Being. This Himalayan Salt is a marvelous dietary supplement that looks and tastes fantastic. Fine Grained Himalayan Salt is available in Pet Bottle with Butterfly Cap.