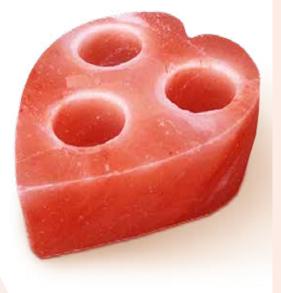

# Heart Shape Salt Tealight 3 Holes

#### All Natural & Hand Carved

In order to provide the best options, we segregate the Dark Pink salt lamps and the Light Pink salt lamps. Some usage areas need less illuminance and other areas might need a more brighter light glow, these custom-selection of colors meet every individual's personal likes.

#### Heart Salt Tealight Glow Brighter:

Light passes less in the Dark colored pink salt lamps, making its glow warmer and more towards the red-ish tone, these can be used as the ideal night-light by the bedside, giving a warm glow and the healthy negative ions to breath during sleep.