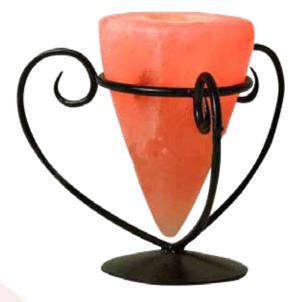

# Heart Shape Salt Tealight

#### All Natural & Hand Carved

In order to provide the best options, we segregate the Dark Pink salt lamps and the Light Pink salt lamps. Some usage areas need less illuminance and other areas might need a more brighter light glow, these custom-selection of colors meet every individual's personal likes.

#### Heart Salt Tealight Glow Brighter:

Light passes less in the Dark colored pink salt lamps, making its glow warmer and more towards the red-ish tone, these can be used as the ideal night-light by the bedside, giving a warm glow and the healthy negative ions to breath during sleep.