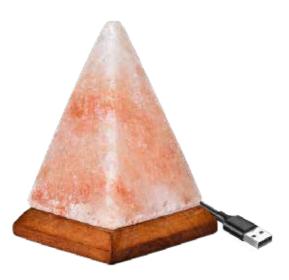

### USB MINI LAMP

# Pyramid Shape USB Salt Lamp

#### All Natural & Machine Carved, Ideal for Individuals on-the-go !

Once lit, the USB powered Cube Shaped Himalayan Salt Lamp's LED light will emit a calming Amber color and will automatically slowly switch colors between: Orange, Blue, pink, red, green and purple.

Mini USB Salt Lamp with Multi-Color LED Changing Bulb 1-2 LB, easily move it from one table to another

#### Color: Natural Amber, Multi-Color Changing

#### Hand-Carved Lamp Provides a Soft Glow:

Use the lamp as a gentle nightlight, or to create a romantic mood. Whether in a child's room, near the television or computer, or in your office, the lamp, sitting on its round neem base, provides a natural touch.