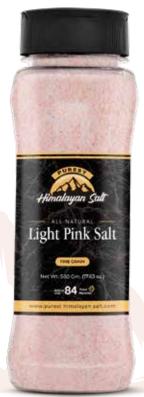

## Available Salt Types \_

Capacity **620 gm** / 21.86 oz.

It is the richest mineral salt, 100% natural, unrefined and unpolluted Crystal White, translucent crystals and a gift of God to Human Being. This Himalayan Salt is a marvelous dietary supplement that looks and tastes fantastic. Fine Grained Himalayan Salt is available in Pet Bottle with Butterfly Cap.