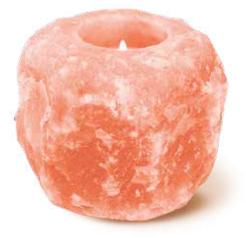

# Natural Pink Salt Tealight

#### All Natural & Hand Carved

In order to provide the best options, we segregate the Dark Pink salt lamps and the Light Pink salt lamps. Some usage areas need less illuminance and other areas might need a more brighter light glow, these custom-selection of colors meet every individual's personal likes.

#### Natural Salt Tealight Glow Brighter:

Light passes less in the Dark colored pink salt lamps, making its glow warmer and more towards the red-ish tone, these can be used as the ideal night-light by the bedside, giving a warm glow and the healthy negative ions to breath during sleep.