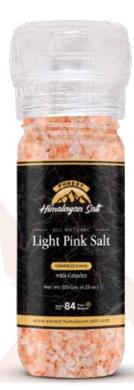

## Available Salt Types \_

Light Pink Salt

84

Capacity **250 gm** / 8.81 oz.

It is the richest mineral salt, 100% natural, unrefined and unpolluted Crystal White, translucent crystals and a gift of God to Human Being. This Himalayan Salt is a marvelous dietary supplement that looks and tastes fantastic. Fine Grained Himalayan Salt is available in Pet Bottle with Butterfly Cap.