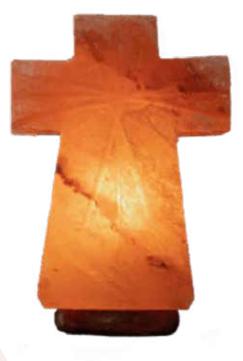

# Cross Shape Salt Tealight

#### All Natural & Hand Carved

In order to provide the best options, we segregate the Dark Pink salt lamps and the Light Pink salt lamps. Some usage areas need less illuminance and other areas might need a more brighter light glow, these custom-selection of colors meet every individual's personal likes.

#### Cross shaped Salt Tealight Glow Brighter: