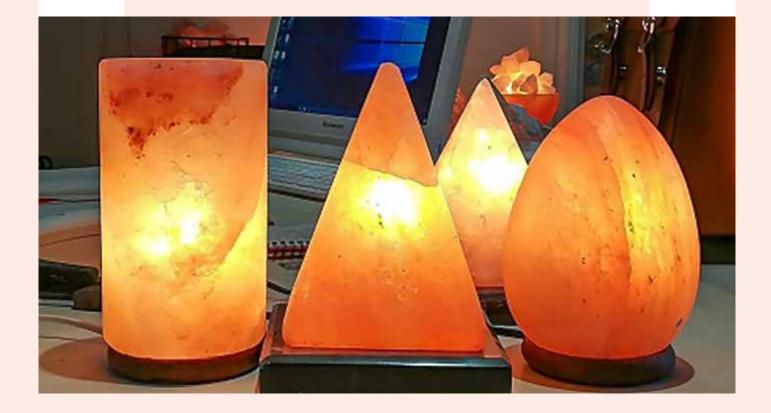

# Himalayan Salt Lamps

HIMALAYAN SALT is 100% Pure, Unscented, Untreated and a gift of Nature to human beings. This Himalayan Salt is a marvelous dietary supplement that looks and tastes fantastic. It is rich in trace minerals and it's mined from underground seams of salt deposits in the unpolluted foothills of the Himalayan Mountains.

Crystal Salt Lamps work like an air purifier, killing bacteria, removing dust, allergens, smoke, odors and mold spores. They never get dirty or dusty They help you breathe and sleep better. They are also a beautiful a addition to any deco and function as a perfect nightlight creating a soothing tranquil atmosphere