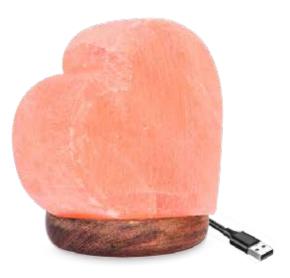

### USB MINI LAMP

# Heart Shape USB Salt Lamp

#### All Natural & Machine Carved, Ideal for Individuals on-the-go !

Once lit, the USB powered Cube Shaped Himalayan Salt Lamp's LED light will emit a calming Amber color and will automatically slowly switch colors between: Orange, Blue, pink, red, green and purple.

Mini USB Salt Lamp with Multi-Color LED Changing Bulb 1-2 LB, easily move it from one table to another

### Color: Natural Amber, Multi-Color Changing

#### Hand-Carved Lamp Provides a Soft Glow:

Use the lamp as a gentle nightlight, or to create a romantic mood. Whether in a child's room, near the television or computer, or in your office, the lamp, sitting on its round neem base, provides a natural touch.