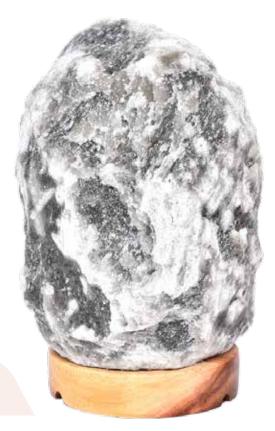

# Natural Grey Salt Lamp

#### All Natural & Hand Carved

In order to provide the best options, we segregate the Dark Pink salt lamps and the Light Pink salt lamps. Some usage areas need less illuminance and other areas might need a more brighter light glow, these custom-selection of colors meet every individual's personal likes.

#### Grey Salt Lamps Glow Brighter:

Light passes less in the Dark colored pink salt lamps, making its glow warmer and more towards the red-ish tone, these can be used as the ideal night-light by the bedside, giving a warm glow and the healthy negative ions to breath during sleep.