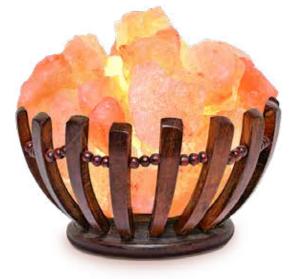

# Basket Shape Pink Salt Lamp

#### All Natural & Hand Carved

In order to provide the best options, we segregate the Dark Pink salt lamps and the Light Pink salt lamps. Some usage areas need less illuminance and other areas might need a more brighter light glow, these custom-selection of colors meet every individual's personal likes.

#### Cube Pink Salt Lamps Glow Brighter: