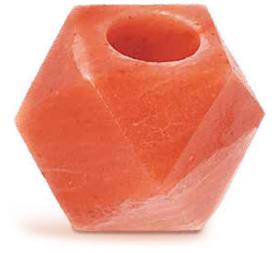

# Diamond Shape Salt Tealight

#### All Natural & Hand Carved

In order to provide the best options, we segregate the Dark Pink salt lamps and the Light Pink salt lamps. Some usage areas need less illuminance and other areas might need a more brighter light glow, these custom-selection of colors meet every individual's personal likes.

#### **Diamond Salt Tealight Glow Brighter:**