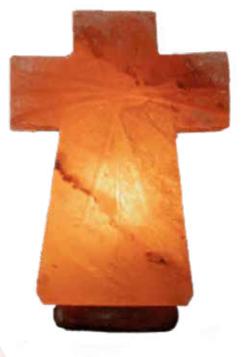

# Cross Shape Salt Tealight

#### All Natural & Hand Carved

In order to provide the best options, we segregate the Dark Pink salt lamps and the Light Pink salt lamps. Some usage areas need less illuminance and other areas might need a more brighter light glow, these custom-selection of colors meet every individual's personal likes.

#### Cross shaped Salt Tealight Glow Brighter: