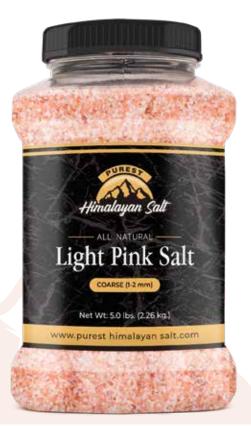

### Available Salt Types

Capacity 5.0 lbs / 2.26 kg.

Fine Grain

It is the richest mineral salt, 100% natural, unrefined and unpolluted Crystal White, translucent crystals and a gift of God to Human Being. This Himalayan Salt is a marvelous dietary supplement that looks and tastes fantastic. Available in Pet Jar.