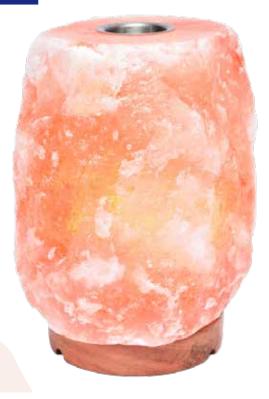

# Himalayan Pink Salt Oil Diffuser

#### All Natural & Machine Carved

Aroma Diffuser Lamp in Natural Shape with Glass Plate Burner. The natural health benefiting properties of Rock Salt Lamp are fortified here with the use of essential oils used one drop at a time. The glow and warmth of the salt lamp heats up the steel or glass burner plate fitted on top of the salt lamp, a drop of your favorite essential oil in this cup works all day long to give you soothing aromas wherever you place this diffuser lamp. It comes in different shapes and sizes, such as, Natural Shape Diffuser Lamp, Sphere Shape, Square or Rectangle Shape, Vase Shape etc.