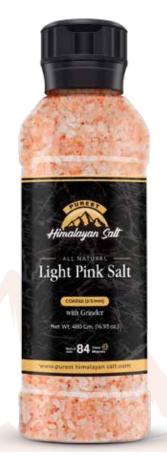

## Available Salt Types \_

Light Pink Salt

84

Capacity **250 gm** / 8.81 oz.

It is the richest mineral salt, 100% natural, unrefined and unpolluted Crystal White, translucent crystals and a gift of God to Human Being. This Himalayan Salt is a marvelous dietary supplement that looks and tastes fantastic. Fine Grained Himalayan Salt is available in Pet Bottle with Butterfly Cap.