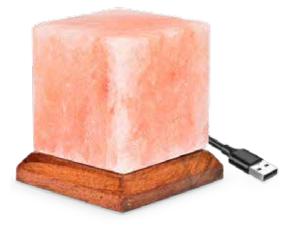

# USB MINI LAMP

# Cube Shape USB Salt Lamp

#### All Natural & Machine Carved, Ideal for Individuals on-the-go !

Once lit, the USB powered Cube Shaped Himalayan Salt Lamp's LED light will emit a calming Amber color and will automatically slowly switch colors between: Orange, Blue, pink, red, green and purple.

Mini USB Salt Lamp with Multi-Color LED Changing Bulb 1-2 LB, easily move it from one table to another

#### Color: Natural Amber, Multi-Color Changing

#### Hand-Carved Lamp Provides a Soft Glow:

Use the lamp as a gentle nightlight, or to create a romantic mood. Whether in a child's room, near the television or computer, or in your office, the lamp, sitting on its round neem base, provides a natural touch.